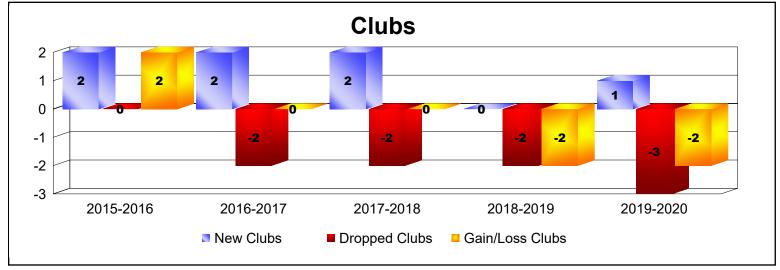

District 103 S

As of June 2020 Cumulative

| Year      | New<br>Clubs | Dropped<br>Clubs | Gain/<br>Loss<br>Clubs | New<br>Members | Charter<br>Members | Reinstate<br>Members | Transfer<br>Members | Total<br>Member<br>Added | Total<br>Members<br>Dropped | Gain/<br>Loss<br>Members |
|-----------|--------------|------------------|------------------------|----------------|--------------------|----------------------|---------------------|--------------------------|-----------------------------|--------------------------|
| 2015-2016 | 2            | 0                | 2                      | 166            | 47                 | 9                    | 25                  | 247                      | -322                        | -75                      |
| 2016-2017 | 2            | -2               | 0                      | 194            | 48                 | 9                    | 30                  | 281                      | -288                        | -7                       |
| 2017-2018 | 2            | -2               | 0                      | 156            | 51                 | 9                    | 29                  | 245                      | -283                        | -38                      |
| 2018-2019 | 0            | -2               | -2                     | 170            | 1                  | 11                   | 18                  | 200                      | -240                        | -40                      |
| 2019-2020 | 1            | -3               | -2                     | 130            | 21                 | 8                    | 35                  | 194                      | -290                        | -96                      |
| Average   | 1            | -2               | 0                      | 163            | 34                 | 9                    | 27                  | 233                      | -285                        | -51                      |