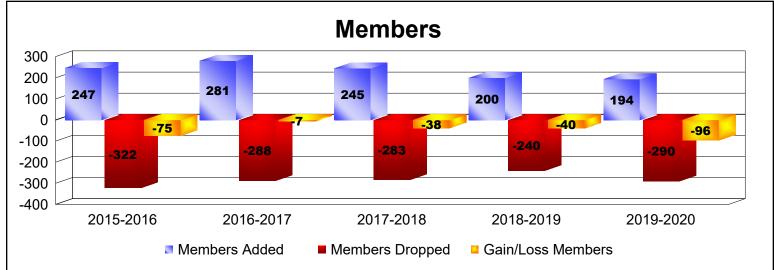

District 103 S

As of June 2020 Cumulative

| Year      | New<br>Clubs | Dropped<br>Clubs | Gain/<br>Loss<br>Clubs | New<br>Members | Charter<br>Members | Reinstate<br>Members | Transfer<br>Members | Total<br>Member<br>Added | Total<br>Members<br>Dropped | Gain/<br>Loss<br>Members |
|-----------|--------------|------------------|------------------------|----------------|--------------------|----------------------|---------------------|--------------------------|-----------------------------|--------------------------|
| 2015-2016 | 2            | 0                | 2                      | 166            | 47                 | 9                    | 25                  | 247                      | -322                        | -75                      |
| 2016-2017 | 2            | -2               | 0                      | 194            | 48                 | 9                    | 30                  | 281                      | -288                        | -7                       |
| 2017-2018 | 2            | -2               | 0                      | 156            | 51                 | 9                    | 29                  | 245                      | -283                        | -38                      |
| 2018-2019 | 0            | -2               | -2                     | 170            | 1                  | 11                   | 18                  | 200                      | -240                        | -40                      |
| 2019-2020 | 1            | -3               | -2                     | 130            | 21                 | 8                    | 35                  | 194                      | -290                        | -96                      |
| Average   | 1            | -2               | 0                      | 163            | 34                 | 9                    | 27                  | 233                      | -285                        | -51                      |